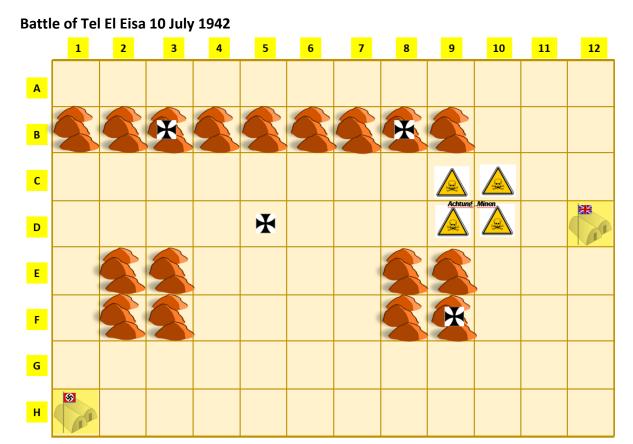

### Set Up:

The Italian Sabratha Division deploys anywhere in the area from D9 to H9 back to D1 to H1. Additionally they must deploy at least 2 units in each of the two objective squares in Row B. Any units deployed in the objective squares in row B will be 'shaky' to simulate the effects of the massive artillery barrage. The 7th Bersaglieri deploy in Column 1 between C1 and H1. The objective squares in row B have 1 prepared defence each whilst those in D5 [El Alamein station] and F9 have 2 prepared defences each.

The Australian 9<sup>th</sup> Brigade deploys in Row A anywhere between row A7 and A12. The 1<sup>st</sup> South African brigade deploys anywhere in column 12.

The Axis deploy all of their units first and then the Allies deploy theirs. No units are concealed.